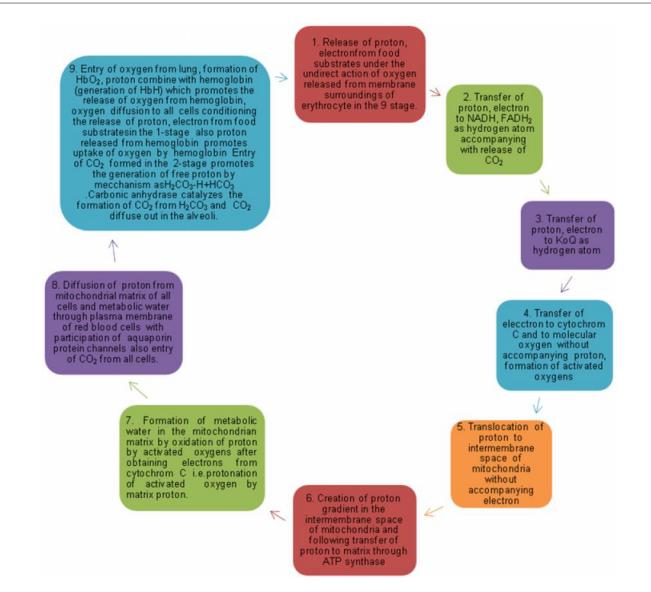

#### **Result and conclusion**

The researchers of all time during last 3000 years, all medical systems including Traditional Medicine, Modern Medicine, NCM medicine were attempted to find right answer to principally four questions as what is secret of normal existence of human body, as what is reason of disturbance of normal existence of human body, how to reveal the disturbance of normal existence of human body, how to treat the disturbance of normal existence of human body without any consequences. Also the researchers of all time during last 3000 years, all medical systems, including Traditional Medicine, Modern Medicine. NCM medicine were attempted to find the universal metabolic equation which may be used to elucidate the above mentioned principally four questions as what is secret of normal existence of human body, as what is reason of disturbance of normal existence of human body, how to reveal the disturbance of normal existence of human body, how to treat the disturbance of normal existence of human body without any consequences. One is variant of the universal metabolic equation which may be used to elucidate the above mentioned principally four questions as what is secret of normal existence of human body, as what is reason of disturbance of normal existence of human body, how to reveal the disturbance of normal existence of human body is the membrane - redox potentials three - state line system dependent - full 9 stepped cycle of proton conductance inside human body because here is existed ATP synthase which universal as ribosome, where created proton gradient which universal as genetic code, where occured final metabolic fates of C, H, O atoms contained in food molecules, where occurred complete utilization of oxygen molecules, where occured final formation of carbon dioxide and heat energy.