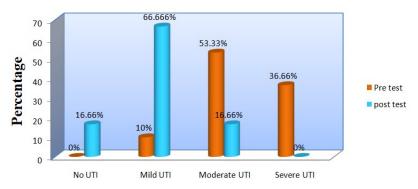

### Descriptionscore

| DESCRIPTION  | SCORE |
|--------------|-------|
| No UTI       | 0     |
| Mild UTI     | 1-3   |
| Moderate UTI | 4-6   |
| Severe UTI   | 7-9   |

#### Data collection

Data collection procedure: After obtaining permission from ethical committee in a selected hospital at Perambalur district. Rapport established patients with indwelling catheter. After a brief introduction about the study its purpose, and procedure, oral consent was obtained from the patients and data collection was done. Purposively assigning the samples for experimental group I and experimental group II. Pretest was done on the first day using UTI assessment checklist and Urinary Tract Infection was graded. Patients in the experimental group I received 5% Povidone iodine solution for catheter care and experimental group II received normal saline for catheter care every morning, duration of each care takes 15 to 20 minutes approximately, catheter care is done once a day for 7 consecutive days. Post test was conducted after 6 days of intervention using UTI assessment checklist and scoring system for both the groups. Same procedure followed for 4 weeks until the fulfilment of required samples.