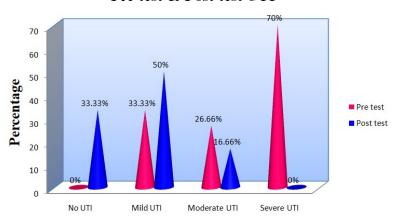

### Descriptionscore

| DESCRIPTION  | SCORE |
|--------------|-------|
| No UTI       | 0     |
| Mild UTI     | 1-3   |
| Moderate UTI | 4-6   |
| Severe UTI   | 7-9   |

#### Data collection

Data collection procedure: After obtaining permission from ethical committee in a selected hospital at Perambalur district. Rapport established patients with indwelling catheter. After a brief introduction about the study its purpose, and procedure, oral consent was obtained from the patients and data collection was done. Purposively assigning the samples for experimental group I and experimental group II. Pretest was done on the first day using UTI assessment checklist and Urinary Tract Infection was graded. Patients in the experimental group I received 5% Povidone iodine solution for catheter care and experimental group II received normal saline for catheter care every morning, duration of each care takes 15 to 20 minutes approximately, catheter care is done once a day for 7 consecutive days. Post test was conducted after 6 days of intervention using UTI assessment checklist and scoring system for both the groups. Same procedure followed for 4 weeks until the fulfilment of required samples.