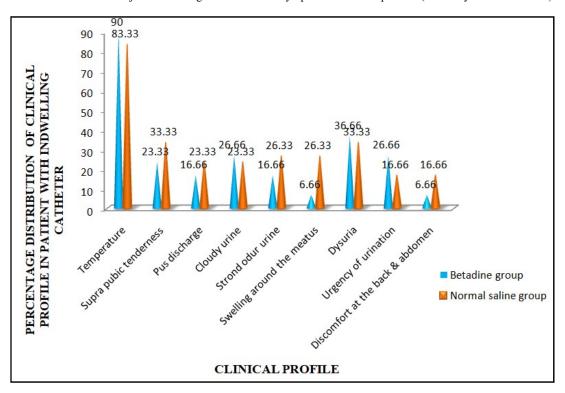

Section-B: structured questionaries: It includes the clinical profile of the patients such as Diagnosis, Comorbities, Indication of catheterization, Previous experience of catheterization, Previous history of Urinary Tract Infection, Duration of catheterization, Admitted unit, and Administration of antibiotics. No score was allotted for this section and it was used for descriptive analysis.

### Section-C: Self made UTI symptoms checklist

Part - 1: Self made UTI symptoms checklist was used to assess the UTI. No score was allotted for this section. Only descriptive data was collected.

**Part** – **II:** The UTI symptoms checklist was designed to assess UTI during hospital stay, before and after intervention. It contains UTI symptoms such as the temperature, dysuria, pyuria, suprapubic tenderness, discomfort. It contains various features of UTI such as the urgency of urination, color of the urine, strong odour of the urine, temperature, and discomfort which was comprehensively scored as severity of UTI from (0-9). The scoring was: Yes -1 score and No - 0